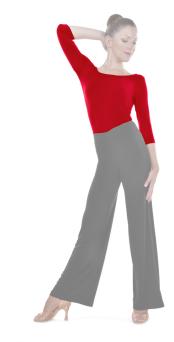

## Female Scoop Neck 3/4 Sleeved Top, Super Jersey Red

Female 3/4 sleeved top with medium cut neckline made by quality Super Jersey fabric.

Rating: Not Rated Yet

Price

Variant price modifier:

Price with discount 20,16 €

## Description

Traditional in its design, this highly versatile top provides comfort and modesty with maximum breathability. Featuring a medium rounded neckline, scoop back and ¾ sleeves, this top is perfect for warm up - practice when paired with classic ballet skirts, leggings or shorts, but also in your everyday attire.