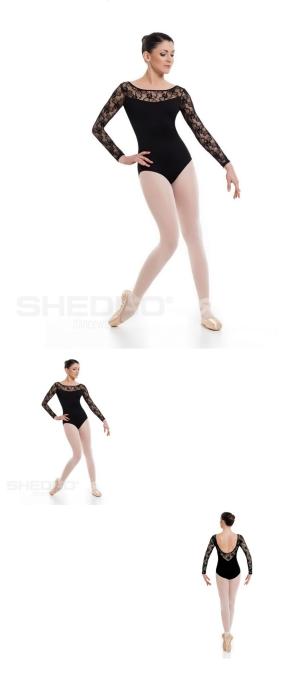

## Female Long Sleeved Leotard L/Back Upper Lace Bodice, Meryl Black

Female long sleeved leotard with a low back cut and upper lace bodice with , made using Meryl Microbibre.

Rating: Not Rated Yet **Price** Variant price modifier:

## Description

Indulge your wild side with this classic leotard, spiced up with lace details at the upper part. This classic with a twist leotard is perfect for ballet, character dances, performances, shows or a night out! Pair it with a classic skirt, or tutu or with a pair of black pants for your socials after class. Hair decoration is a must!