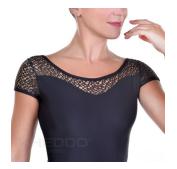

## Female Cap Sleeved Leotard Upper Net Bodice, Lurex Lycra Black

 $\label{thm:constraints} \textit{Female cap sleeved leotard with a low back cut and upper lace bodice with , made using Lurex Lycra \& Lurex Net. \\$ 

## Description

Indulge your wild side with this classic leotard with cap sleeves, spiced up with lace details at the upper part. This classic with a twist leotard is perfect for ballet, character dances, performances, shows or a night out! Pair it with a classic skirt, or tutu or with a pair of black pants for your socials after class.