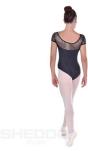

## Female Cap Sleeved Leotard Upper Net Bodice, Lurex Lycra Black

 $\label{thm:constraints} \textit{Female cap sleeved leotard with a low back cut and upper lace bodice with , made using Lurex Lycra \& Lurex Net. \\$ 

## Description

Indulge your wild side with this classic leotard with cap sleeves, spiced up with lace details at the upper part. This classic with a twist leotard is perfect for ballet, character dances, performances, shows or a night out! Pair it with a classic skirt, or tutu or with a pair of black pants for your socials after class.