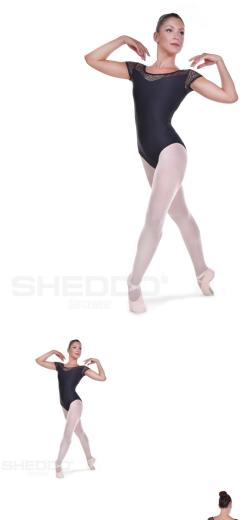

## Female Cap Sleeved Leotard Upper Net Bodice, Lurex Lycra Black

 $\label{thm:constraints} \textit{Female cap sleeved leotard with a low back cut and upper lace bodice with , made using Lurex Lycra \& Lurex Net. \\$ 

## Description

Indulge your wild side with this classic leotard with cap sleeves, spiced up with lace details at the upper part. This classic with a twist leotard is perfect for ballet, character dances, performances, shows or a night out! Pair it with a classic skirt, or tutu or with a pair of black pants for your socials after class.