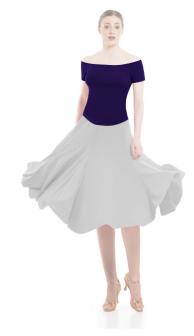

## Female Bateau Neck Short Sleeved Top, Super Jersey Eggplant

Loose top featuring a wide bateau neckline and .short sleeves, for unobstructed movement.

Rating: Not Rated Yet

Price

Variant price modifier:

## Description

Loose design versatile top, that provides comfort and modesty with maximum breathability. Featuring a medium rounded neckline, scoop back and short sleeves, this top is perfect for warm up - practice when paired with classic ballet skirts, leggings or shorts, but also in your everyday attire.