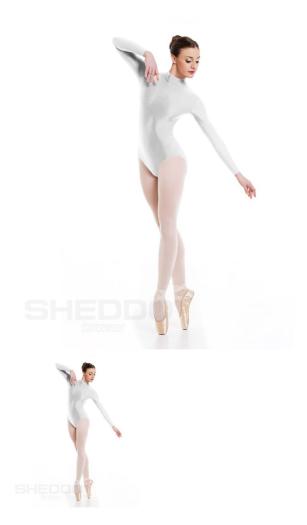

## Female 4/4 Sleeved Turtle Neck Leotard With Keyhole Back, Lycra Matt White

Women's leotard with long sleeves, plaid and tear on the back in black color by Lycra Matt of the finest quality.

Rating: Not Rated Yet

## Description

This **long sleeved turtle neck leotard**, is constructed from **stretchy materials for comfort** and ease of movement. The keyhole back allows an easy on and off, for a quick change of outfits within a play. Available in ballet approved colours, pair it with a tutu skirt and opaque tights for an absolutely elegant performance outfit.