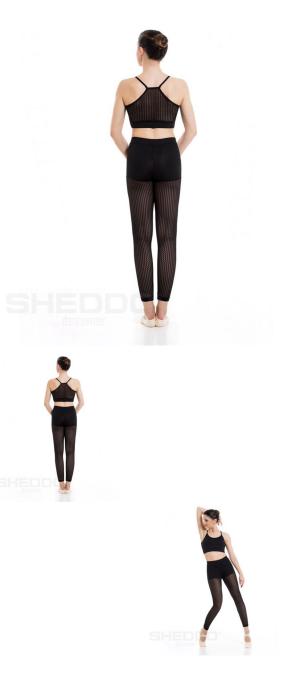

## Female Camisole Crop Top Lace Panel Back Full Lining

Female sporty crop top featuring a see-through back and a supportive bust.

Rating: Not Rated Yet **Price** Variant price modifier:

Price with discount 17,74 €

Salesprice with discount

Sales price 22,00 €

Sales price without tax 17,74  $\in$ 

Discount

Tax amount 4,26 €

Ask a question about this product

Description

Camisole crop top with lace see-through back and a supportive underbust band. Whatever sport or exercise you are taking part in, a supportive top is an essential. Pair it with a matching pair of our fabulous leggings, or a classic ballet skirt to complete the look.