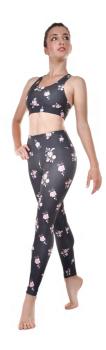

## Female Active Fitted Ankle Leggings Lycra Matt, Grifle

Fitted ankle leggings with a wide elastic waistband, in a classic high waist cut.

Rating: Not Rated Yet

Price

Variant price modifier:

Price with discount 32,26 €

## Description

A classic sport and fashion moment, these fitted leggings are a statement not only in the everyday life but also inside the dance studio. This classic pair of ankle leggings, looks great even for a brunch date worn with a cosy Shirt and a pair of leg warmers! Soft, tender and elastic texture that make them suitable for gym, sports and everyday look.