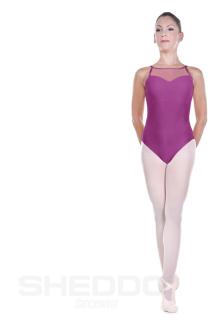

## Female Camisole Leotard Upper Front Mesh Cut-Out Back Bra Lining, Meryl Violet

Female leotard with transparent tulle at the bust and the back with thin straps, made by Meryl and Tulle of the finest quality.

## Description

Lycra and Tulle or Meryl and Tulle leotard, **ideal for your live performances.** It features **clean tulle cut around the neckline** with a **simple but stunning design** at the top. Featuring a rhombus **cut-out back made of straps and tulle**, this ballet leotard is constructed from **breathable material**. Wear it with opaque tights and tutu skirts for stunning performance appearances, or on its own if you want to stand out from the rest of the class with your outfit.

We only use EU fabrics of guaranteed quality.

All our leotards come with a "bound seam finish" which **guarantees a clean finish as well as an ultimate durability** to daily wear and tear (Raw edges will not raved as they are completely encased and it seams impossible to un-stitch).

All products come with a **cotton crotch sewn in them** allowing the area to breath. Cotton is **sub-allergic**, **breathable** and the most sanitary fabric for your skin.