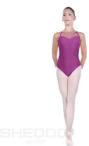

## Female Camisole Leotard Upper Front Mesh Cut-Out Back Bra Lining, Meryl Violet

Female leotard with transparent tulle at the bust and the back with thin straps, made by Meryl and Tulle of the finest quality.

## Description

Lycra and Tulle or Meryl and Tulle leotard, **ideal for your live performances.** It features **clean tulle cut around the neckline** with a **simple but stunning design** at the top. Featuring a rhombus **cut-out back made of straps and tulle**, this ballet leotard is constructed from **breathable material**. Wear it with opaque tights and tutu skirts for stunning performance appearances, or on its own if you want to stand out from the rest of the class with your outfit.

We only use EU fabrics of guaranteed quality.

All our leotards come with a "bound seam finish" which **guarantees a clean finish as well as an ultimate durability** to daily wear and tear (Raw edges will not raved as they are completely encased and it seams impossible to un-stitch).

All products come with a **cotton crotch sewn in them** allowing the area to breath. Cotton is **sub-allergic**, **breathable** and the most sanitary fabric for your skin.